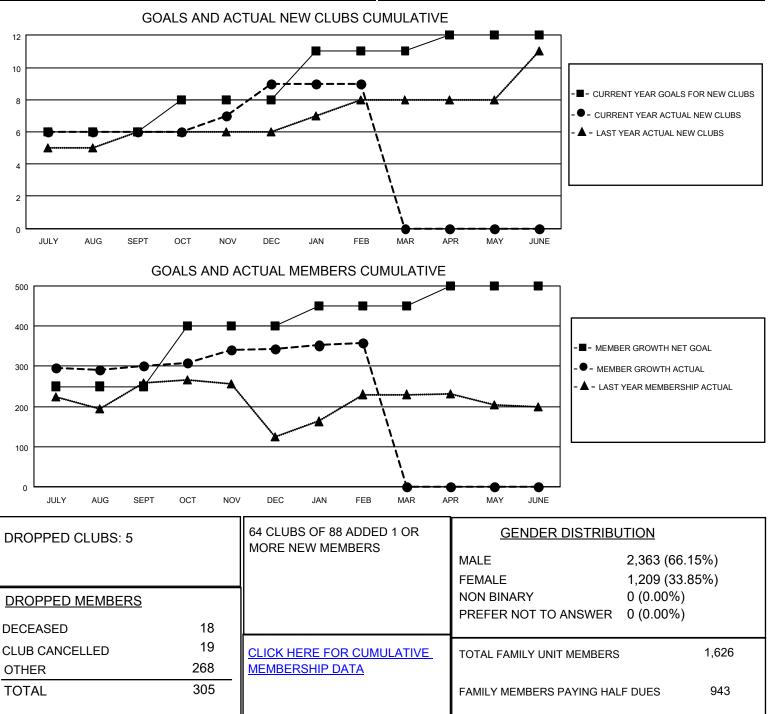

## LOCATION INDIA

District 322 B1

Results as of: 2/28/2023

| Clubs                 |               |           |               | Members               |                        |                         |                                                    |
|-----------------------|---------------|-----------|---------------|-----------------------|------------------------|-------------------------|----------------------------------------------------|
| RESULTS FOR 2022-2023 |               |           |               | RESULTS FOR 2022-2023 |                        |                         |                                                    |
| QUARTER               | NEW CLUB GOAL | NEW CLUBS | DROPPED CLUBS | QUARTER               | BER GROWTH NET<br>GOAL | MEMBER GROWTH<br>ACTUAL | DROPPED<br>MEMBERS ACTUAL<br>(including transfers) |
| JULY/AUG/SEPT         | 6             | 6         | 3             | JULY/AUG/SEPT         | 250                    | 393                     | 81                                                 |
| OCT/NOV/DEC           | 2             | 3         | 1             | OCT/NOV/DEC           | 150                    | 277                     | 207                                                |
| JAN/FEB/MAR           | 3             | 0         | 1             | JAN/FEB/MAR           | 50                     | 36                      | 17                                                 |
| APR/MAY/JUNE          | 1             | 0         | 0             | APR/MAY/JUNE          | 50                     | 0                       | 0                                                  |